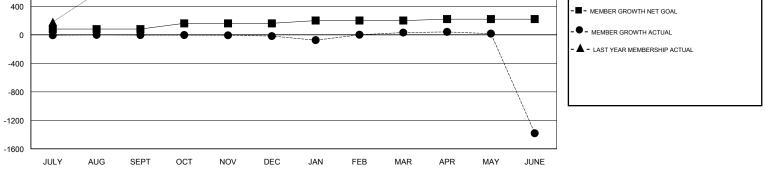

## LOCATION REP OF BANGLADESH

GMT CA

| Clubs<br>RESULTS FOR 2018-2019 |   |   |    | Members<br>RESULTS FOR 2018-2019 |    |     |       |
|--------------------------------|---|---|----|----------------------------------|----|-----|-------|
|                                |   |   |    |                                  |    |     |       |
| JULY/AUG/SEPT                  | 1 | 0 | 0  | JULY/AUG/SEPT                    | 80 | 23  | 27    |
| OCT/NOV/DEC                    | 2 | 0 | 1  | OCT/NOV/DEC                      | 80 | 26  | 40    |
| JAN/FEB/MAR                    | 1 | 1 | 3  | JAN/FEB/MAR                      | 40 | 162 | 89    |
| APR/MAY/JUNE                   | 1 | 1 | 61 | APR/MAY/JUNE                     | 20 | 115 | 1,527 |