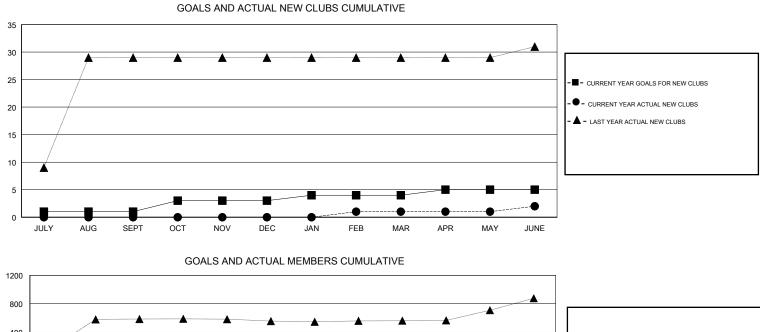

## LOCATION REP OF BANGLADESH

GMT CA

| Clubs<br>RESULTS FOR 2018-2019 |   |   |    | Members<br>RESULTS FOR 2018-2019 |    |     |       |
|--------------------------------|---|---|----|----------------------------------|----|-----|-------|
|                                |   |   |    |                                  |    |     |       |
| JULY/AUG/SEPT                  | 1 | 0 | 0  | JULY/AUG/SEPT                    | 80 | 23  | 27    |
| OCT/NOV/DEC                    | 2 | 0 | 1  | OCT/NOV/DEC                      | 80 | 26  | 40    |
| JAN/FEB/MAR                    | 1 | 1 | 3  | JAN/FEB/MAR                      | 40 | 162 | 89    |
| APR/MAY/JUNE                   | 1 | 1 | 61 | APR/MAY/JUNE                     | 20 | 115 | 1,527 |